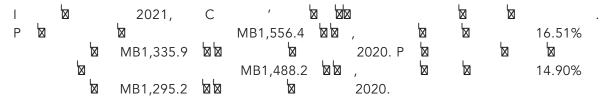

#### 12. Profit for the Period Attributable to Equity Holders of the Company

P 🛮 💆 🛣 🛣 C 💆 14.90% MB1,295.2 🖎 🛣 2020 MB1,488.2 🛣 🛣 2021.

#### 2. Particulars of Assets and Liabilities

|        |            | 5.52%        | 1            | MB70,538.3 | <b>8</b> 8 | 31 D        | 2020         |
|--------|------------|--------------|--------------|------------|------------|-------------|--------------|
| MB74,4 | 34.7 ⊠⊠    | 30 J         | 2021,        |            |            | ⊠           | <b>⊠</b> j . |
|        |            | 6.739        | %            | MB44,171.5 |            | 31 D        | 2020         |
| MB47,1 | 42.9 🛛     | 30 J         | 2021,        |            |            |             |              |
|        |            | <b>⊠</b> J . |              | 3.         | 51%        | MB26,366.8  | M M          |
| 31 D   | 2020       | MB27,291.    | 8 <b>8</b> 8 | 30 J       | 2021. E    |             | ×            |
|        | С          | ×            | 3.70         | 0% MB      | 24,493.7   | <b>MM</b> 3 | 1 D          |
| 2020   | MB25,400.8 |              | 30 J         | 2021,      | <u>E</u>   |             |              |
|        | 2021.      |              |              |            |            |             |              |