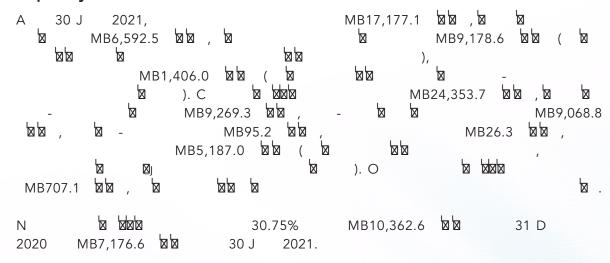

#### 2. Operating Income

#### Gas-fired Power and Heat Energy Generation Segment

|       |             |           | - 🛮  |       |          |      | ×         | ×      |           |
|-------|-------------|-----------|------|-------|----------|------|-----------|--------|-----------|
| 6.65% |             | MB5,996.1 |      |       |          | 2020 | MB6,394.7 |        |           |
|       | 2021,       | M         |      |       |          |      | 8.80      | %      | MB4,868.7 |
|       |             |           | 2020 | М     | B5,297.0 |      |           | 2021,  |           |
|       |             |           |      |       |          |      |           |        |           |
|       |             | 2.63%     | MB1, | 127.4 |          | ×    | 2020      | MB1,09 | 7.7       |
|       | $\boxtimes$ | 2021,     |      |       | ×        |      | Ľ<br>⊠    |        |           |
| 2020. |             |           |      |       |          |      |           |        |           |

### Wind Power Segment

### Photovoltaic Power Segment

### **Hydropower Segment**

2.30% MB143.3 🛛 🛣 2020 MB146.6 🔄 🖼 2021.

#### Other Segment

2020 MB2.1 N 2021.