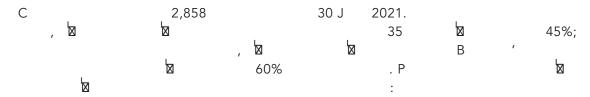

#### I. SUMMARY OF HUMAN RESOURCES

### 1. Age Structure

| Age | distribution | Number of employees | Percentage | Cumulative percentage |
|-----|--------------|---------------------|------------|-----------------------|
|     | 35           | 1,266               | 44.29%     | 44.29%                |
| 36  | 45           | 703                 | 24.60%     | 68.89%                |
| 46  | 55           | 745                 | 26.07%     | 94.96%                |
| 0   | 56           | 144                 | 5.04%      | 100.00%               |
|     |              |                     |            |                       |
|     |              | 2,858               | 100.00%    |                       |

### 2. Degree Structure

| Educational background | Number of employees | Percentage | Cumulative percentage |
|------------------------|---------------------|------------|-----------------------|
| D                      | 2                   | 0.07%      | 0.07%                 |
| M                      | 159                 | 5.56%      | 5.63%                 |
| В                      | 1,682               | 58.86%     | 64.49%                |
| С                      | 1,015               | 35.51%     | 100.00%               |
|                        |                     |            |                       |
|                        | 2,858               | 100.00%    |                       |