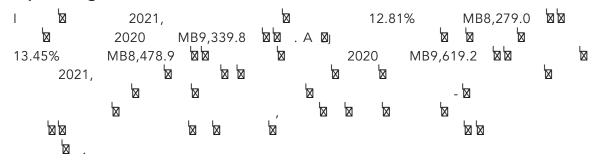

### I. REVIEW OF THE POWER INDUSTRY

| I . 🛮       | 2021, C ☒ ′    | ×              |            | p p        | \alpha \alpha     |
|-------------|----------------|----------------|------------|------------|-------------------|
| <u> </u>    |                |                |            | <b>8</b> 8 |                   |
|             | -              | ,              |            |            | ,                 |
| СД          | E PP C P'      |                | 30 J 202   | 1, 🛭 🛭     | 2.26 国国           |
| ,           | 1 27           | 9.5%.          | A 🛮 ,      | ⊠<br>4.1%; | <u> </u>          |
|             |                | 29U MM         | <u>ы</u> - | - 🛮        | 34.7%;            |
| ⊠<br>23.7%; | - 🗵<br>🗵       | ⊠ 270<br>⊠     | 300 MM     | , 🗵        | 🛭                 |
|             | 4.7%. 🛮        |                | - 🛭 🖾      |            | ■ 1.02            |
| <br>        | 🛛              | 3.2            | ⊠ ;        |            | <b>M M</b> ,      |
| M           |                | , <b>2</b> 20. | 48.2%      |            | 2.5%, 🛭<br>       |
|             | 3.3            |                | ₩          |            | M M               |
| ՝ ⊠         | ,              |                |            | -          | ፟ .               |
| I 🛮         | 2021, C 🛭 ′    | <b>⊠</b>       |            |            | 3,870             |
| ,<br>       |                | <b>⊠</b> 13.7° | ՝ , ⊠      |            | N                 |
|             | 🛚              | 15.0%.         | - 🗵 🖰      | <b>3</b>   |                   |
|             |                | 1              | 1.4%.      | <b>L</b>   |                   |
| ı 🛚         | 2021,          | x 😾            |            | ×          |                   |
| 1,853       | , 🛮 🗖 .        | 🛮              | 119 . A    | - 🛭 ,      | <b>XX</b> X 231 ; |
|             | - 🗵 .          | 2,186 ,        | 1,212      | , \        | ☑                 |
| ፟           | 88 ; <b>XX</b> |                |            | 660<br>🛭   | , <u>v</u>        |
| 1,496       | , 🛮            |                | 33 .       |            |                   |

#### 1. Overview

A 30 J 2021, G MB74,434.7 🛛 MB 1,434.7 🛣 MB 1,434.7 🛣 MB 1,434.7 🛣 MB 27,291.8 🖎 MB 1,434.7 MB

#### 2. Particulars of Assets and Liabilities

|        |            | 5.52%        | 1            | MB70,538.3 | <b>8</b> 8 | 31 D        | 2020         |
|--------|------------|--------------|--------------|------------|------------|-------------|--------------|
| MB74,4 | 34.7 ⊠⊠    | 30 J         | 2021,        |            |            | ⊠           | <b>⊠</b> j . |
|        |            | 6.739        | %            | MB44,171.5 |            | 31 D        | 2020         |
| MB47,1 | 42.9 🛛     | 30 J         | 2021,        |            |            |             |              |
|        |            | <b>⊠</b> J . |              | 3.         | 51%        | MB26,366.8  | M M          |
| 31 D   | 2020       | MB27,291.    | 8 <b>8</b> 8 | 30 J       | 2021. E    |             | ×            |
|        | С          | ×            | 3.70         | 0% MB      | 24,493.7   | <b>MM</b> 3 | 1 D          |
| 2020   | MB25,400.8 |              | 30 J         | 2021,      | <u>E</u>   |             |              |
|        | 2021.      |              |              |            |            |             |              |