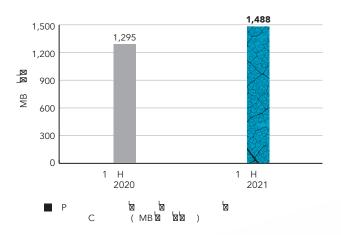

#### 12. Profit for the Period Attributable to Equity Holders of the Company

P 🛮 💆 🛣 🛣 C 💆 14.90% MB1,295.2 🖎 🛣 2020 MB1,488.2 🛣 🛣 2021.