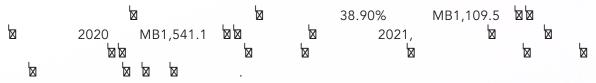

#### Gas-fired Power and Heat Energy Generation Segment

|       |             |           | - 🛮  |       |          |      | ×         | ×      |           |
|-------|-------------|-----------|------|-------|----------|------|-----------|--------|-----------|
| 6.65% |             | MB5,996.1 |      |       |          | 2020 | MB6,394.7 |        |           |
|       | 2021,       | M         |      |       |          |      | 8.80      | %      | MB4,868.7 |
|       |             |           | 2020 | М     | B5,297.0 |      |           | 2021,  |           |
|       |             |           |      |       |          |      |           |        |           |
|       |             | 2.63%     | MB1, | 127.4 |          | ×    | 2020      | MB1,09 | 7.7       |
|       | $\boxtimes$ | 2021,     |      |       | ×        |      | Ľ<br>⊠    |        |           |
| 2020. |             |           |      |       |          |      |           |        |           |