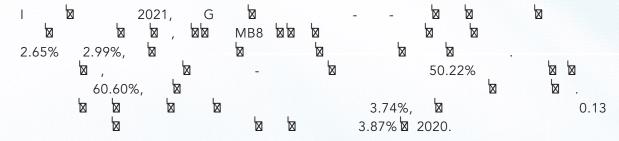

#### 1. Financing

| O 4 J -        | 2021, G<br>- 🛭 🖼 |   | ⊠<br>2021 | × | × | MB2 ⊠⊠<br>2.65%; | l 179- |
|----------------|------------------|---|-----------|---|---|------------------|--------|
| O 18 M<br>238- | 2021, G<br>🛭     | × | ⊠<br>2021 |   | M | MB2<br>2.80%;    |        |
| O 23 A 🛭       | 2021, G<br>- 🛭 🛣 |   | ⊠<br>2021 | A |   | MB2 ⊠⊠<br>2.99%; | 270-   |
| O 24 J         | 2021, G<br>- 🛭 🗎 |   | ⊠<br>2021 |   |   | MB2 🛮 🗷          | 1 266- |