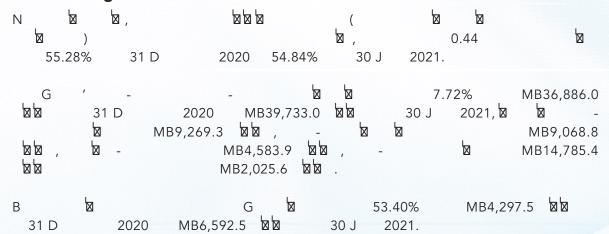

#### 6. Adjusted Segment Operating Profit

 ☑
 ☑
 ☑
 18.31%
 MB1,959.0
 ☑

 ☑
 2020
 MB2,317.7
 ☑
 ☑
 2021.

#### Gas-fired Power and Heat Energy Generation Segment

#### Wind Power Segment

M 55.64% MB498.2 M 2020 MB775.4 🛛 M 2021, M M **MM** M ፟ . M M M מ מ M M

#### **Photovoltaic Power Segment**

#### **Hydropower Segment**

A Ø Ø Ø 2.08% MB38.5 Ø Ø 2020 MB39.3 Ø Ø 2021.

### Other Segment

A 🛭 🔻 22.96% MB110.2 🛣 2020 MB135.5 🔄 2021.