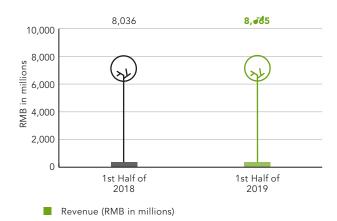

## **REVENUE**

## 2. Operating Income

1.92% MB8,364.0 ... 2019, ... 2019, ... 2019, ... 2019, ... 2019, ... 2019, ... 2019, ... 2019, ... 2019, ... 2019, ... 2019, ... 2019, ... 2019, ... 2019, ... 2019, ... 2019, ... 2019, ... 2019, ... 2019, ... 2019, ... 2019, ... 2019, ... 2019, ... 2019, ... 2019, ... 2019, ... 2019, ... 2019, ... 2019, ... 2019, ... 2019, ... 2019, ... 2019, ... 2019, ... 2019, ... 2019, ... 2019, ... 2019, ... 2019, ... 2019, ... 2019, ... 2019, ... 2019, ... 2019, ... 2019, ... 2019, ... 2019, ... 2019, ... 2019, ... 2019, ... 2019, ... 2019, ... 2019, ... 2019, ... 2019, ... 2019, ... 2019, ... 2019, ... 2019, ... 2019, ... 2019, ... 2019, ... 2019, ... 2019, ... 2019, ... 2019, ... 2019, ... 2019, ... 2019, ... 2019, ... 2019, ... 2019, ... 2019, ... 2019, ... 2019, ... 2019, ... 2019, ... 2019, ... 2019, ... 2019, ... 2019, ... 2019, ... 2019, ... 2019, ... 2019, ... 2019, ... 2019, ... 2019, ... 2019, ... 2019, ... 2019, ... 2019, ... 2019, ... 2019, ... 2019, ... 2019, ... 2019, ... 2019, ... 2019, ... 2019, ... 2019, ... 2019, ... 2019, ... 2019, ... 2019, ... 2019, ... 2019, ... 2019, ... 2019, ... 2019, ... 2019, ... 2019, ... 2019, ... 2019, ... 2019, ... 2019, ... 2019, ... 2019, ... 2019, ... 2019, ... 2019, ... 2019, ... 2019, ... 2019, ... 2019, ... 2019, ... 2019, ... 2019, ... 2019, ... 2019, ... 2019, ... 2019, ... 2019, ... 2019, ... 2019, ... 2019, ... 2019, ... 2019, ... 2019, ... 2019, ... 2019, ... 2019, ... 2019, ... 2019, ... 2019, ... 2019, ... 2019, ... 2019, ... 2019, ... 2019, ... 2019, ... 2019, ... 2019, ... 2019, ... 2019, ... 2019, ... 2019, ... 2019, ... 2019, ... 2019, ... 2019, ... 2019, ... 2019, ... 2019, ... 2019, ... 2019, ... 2019, ... 2019, ... 2019, ... 2019, ... 2019, ... 2019, ... 2019, ... 2019, ... 2019, ... 2019, ... 2019, ... 2019, ... 2019, ... 2019, ... 2019, ... 2019, ... 2019, ... 2019, ... 2019, ... 2019, ... 2019, ... 2019, ... 2019, ... 2019, ... 2019, ... 2019, ... 2019, ... 2019, ... 2019, ... 2019, ... 2019, ... 2019, ... 2019, ... 2019, ... 2019, ... 2019, ... 2019,