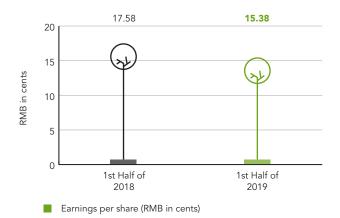

#### **EARNINGS PER SHARE**

|                                                                                                                                                                                                                                                                                                                                                                                                                                                                                                                                                                                                                                                                                                                                                                                                                                                                                                                                                                                                                                                                                                                                                                                                                                                                                                                                                                                                                                                                                                                                                                                                                                                                                                                                                                                                                                                                                                                                                                                                                                                                                                                                | For the six months ended<br>30 June |                                       |  |
|--------------------------------------------------------------------------------------------------------------------------------------------------------------------------------------------------------------------------------------------------------------------------------------------------------------------------------------------------------------------------------------------------------------------------------------------------------------------------------------------------------------------------------------------------------------------------------------------------------------------------------------------------------------------------------------------------------------------------------------------------------------------------------------------------------------------------------------------------------------------------------------------------------------------------------------------------------------------------------------------------------------------------------------------------------------------------------------------------------------------------------------------------------------------------------------------------------------------------------------------------------------------------------------------------------------------------------------------------------------------------------------------------------------------------------------------------------------------------------------------------------------------------------------------------------------------------------------------------------------------------------------------------------------------------------------------------------------------------------------------------------------------------------------------------------------------------------------------------------------------------------------------------------------------------------------------------------------------------------------------------------------------------------------------------------------------------------------------------------------------------------|-------------------------------------|---------------------------------------|--|
|                                                                                                                                                                                                                                                                                                                                                                                                                                                                                                                                                                                                                                                                                                                                                                                                                                                                                                                                                                                                                                                                                                                                                                                                                                                                                                                                                                                                                                                                                                                                                                                                                                                                                                                                                                                                                                                                                                                                                                                                                                                                                                                                |                                     |                                       |  |
|                                                                                                                                                                                                                                                                                                                                                                                                                                                                                                                                                                                                                                                                                                                                                                                                                                                                                                                                                                                                                                                                                                                                                                                                                                                                                                                                                                                                                                                                                                                                                                                                                                                                                                                                                                                                                                                                                                                                                                                                                                                                                                                                |                                     | 2018                                  |  |
|                                                                                                                                                                                                                                                                                                                                                                                                                                                                                                                                                                                                                                                                                                                                                                                                                                                                                                                                                                                                                                                                                                                                                                                                                                                                                                                                                                                                                                                                                                                                                                                                                                                                                                                                                                                                                                                                                                                                                                                                                                                                                                                                | RMB'000                             | MB'000                                |  |
|                                                                                                                                                                                                                                                                                                                                                                                                                                                                                                                                                                                                                                                                                                                                                                                                                                                                                                                                                                                                                                                                                                                                                                                                                                                                                                                                                                                                                                                                                                                                                                                                                                                                                                                                                                                                                                                                                                                                                                                                                                                                                                                                | 8,064,971                           | 8,036,391                             |  |
| P                                                                                                                                                                                                                                                                                                                                                                                                                                                                                                                                                                                                                                                                                                                                                                                                                                                                                                                                                                                                                                                                                                                                                                                                                                                                                                                                                                                                                                                                                                                                                                                                                                                                                                                                                                                                                                                                                                                                                                                                                                                                                                                              | 1,700,856                           | 1,731,629                             |  |
| 1 · · · · · · · · · · · · · · · · · · ·                                                                                                                                                                                                                                                                                                                                                                                                                                                                                                                                                                                                                                                                                                                                                                                                                                                                                                                                                                                                                                                                                                                                                                                                                                                                                                                                                                                                                                                                                                                                                                                                                                                                                                                                                                                                                                                                                                                                                                                                                                                                                        | (380,520)                           | (414,287)                             |  |
| P                                                                                                                                                                                                                                                                                                                                                                                                                                                                                                                                                                                                                                                                                                                                                                                                                                                                                                                                                                                                                                                                                                                                                                                                                                                                                                                                                                                                                                                                                                                                                                                                                                                                                                                                                                                                                                                                                                                                                                                                                                                                                                                              | 1,320,336                           | 1,317,342                             |  |
| P                                                                                                                                                                                                                                                                                                                                                                                                                                                                                                                                                                                                                                                                                                                                                                                                                                                                                                                                                                                                                                                                                                                                                                                                                                                                                                                                                                                                                                                                                                                                                                                                                                                                                                                                                                                                                                                                                                                                                                                                                                                                                                                              |                                     |                                       |  |
| Europe Comp                                                                                                                                                                                                                                                                                                                                                                                                                                                                                                                                                                                                                                                                                                                                                                                                                                                                                                                                                                                                                                                                                                                                                                                                                                                                                                                                                                                                                                                                                                                                                                                                                                                                                                                                                                                                                                                                                                                                                                                                                                                                                                                    | 1,268,270                           | 1,216,095                             |  |
| H , , , , , , , , , , , , , , , , , , ,                                                                                                                                                                                                                                                                                                                                                                                                                                                                                                                                                                                                                                                                                                                                                                                                                                                                                                                                                                                                                                                                                                                                                                                                                                                                                                                                                                                                                                                                                                                                                                                                                                                                                                                                                                                                                                                                                                                                                                                                                                                                                        | _                                   | 35,768                                |  |
| N                                                                                                                                                                                                                                                                                                                                                                                                                                                                                                                                                                                                                                                                                                                                                                                                                                                                                                                                                                                                                                                                                                                                                                                                                                                                                                                                                                                                                                                                                                                                                                                                                                                                                                                                                                                                                                                                                                                                                                                                                                                                                                                              | 52,066                              | 65,479                                |  |
|                                                                                                                                                                                                                                                                                                                                                                                                                                                                                                                                                                                                                                                                                                                                                                                                                                                                                                                                                                                                                                                                                                                                                                                                                                                                                                                                                                                                                                                                                                                                                                                                                                                                                                                                                                                                                                                                                                                                                                                                                                                                                                                                |                                     |                                       |  |
| B <sub>p</sub>                                                                                                                                                                                                                                                                                                                                                                                                                                                                                                                                                                                                                                                                                                                                                                                                                                                                                                                                                                                                                                                                                                                                                                                                                                                                                                                                                                                                                                                                                                                                                                                                                                                                                                                                                                                                                                                                                                                                                                                                                                                                                                                 | 15.38                               | 17.58                                 |  |
|                                                                                                                                                                                                                                                                                                                                                                                                                                                                                                                                                                                                                                                                                                                                                                                                                                                                                                                                                                                                                                                                                                                                                                                                                                                                                                                                                                                                                                                                                                                                                                                                                                                                                                                                                                                                                                                                                                                                                                                                                                                                                                                                | As of                               | А                                     |  |
|                                                                                                                                                                                                                                                                                                                                                                                                                                                                                                                                                                                                                                                                                                                                                                                                                                                                                                                                                                                                                                                                                                                                                                                                                                                                                                                                                                                                                                                                                                                                                                                                                                                                                                                                                                                                                                                                                                                                                                                                                                                                                                                                | 30 June                             | 31 D, . , , ,                         |  |
|                                                                                                                                                                                                                                                                                                                                                                                                                                                                                                                                                                                                                                                                                                                                                                                                                                                                                                                                                                                                                                                                                                                                                                                                                                                                                                                                                                                                                                                                                                                                                                                                                                                                                                                                                                                                                                                                                                                                                                                                                                                                                                                                | 2019                                | 2018                                  |  |
|                                                                                                                                                                                                                                                                                                                                                                                                                                                                                                                                                                                                                                                                                                                                                                                                                                                                                                                                                                                                                                                                                                                                                                                                                                                                                                                                                                                                                                                                                                                                                                                                                                                                                                                                                                                                                                                                                                                                                                                                                                                                                                                                | RMB'000                             | MB'000                                |  |
|                                                                                                                                                                                                                                                                                                                                                                                                                                                                                                                                                                                                                                                                                                                                                                                                                                                                                                                                                                                                                                                                                                                                                                                                                                                                                                                                                                                                                                                                                                                                                                                                                                                                                                                                                                                                                                                                                                                                                                                                                                                                                                                                |                                     |                                       |  |
| · programme = · U · programme = · · · · · · · · · · · · · · · · · ·                                                                                                                                                                                                                                                                                                                                                                                                                                                                                                                                                                                                                                                                                                                                                                                                                                                                                                                                                                                                                                                                                                                                                                                                                                                                                                                                                                                                                                                                                                                                                                                                                                                                                                                                                                                                                                                                                                                                                                                                                                                            | 43,497,066                          | 42,809,938                            |  |
| · · · · · · · · · · · · · · · · · · ·                                                                                                                                                                                                                                                                                                                                                                                                                                                                                                                                                                                                                                                                                                                                                                                                                                                                                                                                                                                                                                                                                                                                                                                                                                                                                                                                                                                                                                                                                                                                                                                                                                                                                                                                                                                                                                                                                                                                                                                                                                                                                          | 10,991,098                          | 12,131,522                            |  |
|                                                                                                                                                                                                                                                                                                                                                                                                                                                                                                                                                                                                                                                                                                                                                                                                                                                                                                                                                                                                                                                                                                                                                                                                                                                                                                                                                                                                                                                                                                                                                                                                                                                                                                                                                                                                                                                                                                                                                                                                                                                                                                                                | 54,488,164                          | 54,941,460                            |  |
|                                                                                                                                                                                                                                                                                                                                                                                                                                                                                                                                                                                                                                                                                                                                                                                                                                                                                                                                                                                                                                                                                                                                                                                                                                                                                                                                                                                                                                                                                                                                                                                                                                                                                                                                                                                                                                                                                                                                                                                                                                                                                                                                |                                     | · · · · · · · · · · · · · · · · · · · |  |
| y · U y · . · ·                                                                                                                                                                                                                                                                                                                                                                                                                                                                                                                                                                                                                                                                                                                                                                                                                                                                                                                                                                                                                                                                                                                                                                                                                                                                                                                                                                                                                                                                                                                                                                                                                                                                                                                                                                                                                                                                                                                                                                                                                                                                                                                | 15,894,135                          | 19,391,917                            |  |
| y = Vinceryers                                                                                                                                                                                                                                                                                                                                                                                                                                                                                                                                                                                                                                                                                                                                                                                                                                                                                                                                                                                                                                                                                                                                                                                                                                                                                                                                                                                                                                                                                                                                                                                                                                                                                                                                                                                                                                                                                                                                                                                                                                                                                                                 | 16,327,219                          | 14,037,943                            |  |
|                                                                                                                                                                                                                                                                                                                                                                                                                                                                                                                                                                                                                                                                                                                                                                                                                                                                                                                                                                                                                                                                                                                                                                                                                                                                                                                                                                                                                                                                                                                                                                                                                                                                                                                                                                                                                                                                                                                                                                                                                                                                                                                                |                                     |                                       |  |
|                                                                                                                                                                                                                                                                                                                                                                                                                                                                                                                                                                                                                                                                                                                                                                                                                                                                                                                                                                                                                                                                                                                                                                                                                                                                                                                                                                                                                                                                                                                                                                                                                                                                                                                                                                                                                                                                                                                                                                                                                                                                                                                                | 32,221,354                          | 33,429,860                            |  |
| N. ,                                                                                                                                                                                                                                                                                                                                                                                                                                                                                                                                                                                                                                                                                                                                                                                                                                                                                                                                                                                                                                                                                                                                                                                                                                                                                                                                                                                                                                                                                                                                                                                                                                                                                                                                                                                                                                                                                                                                                                                                                                                                                                                           | 22,266,810                          | 21,511,600                            |  |
|                                                                                                                                                                                                                                                                                                                                                                                                                                                                                                                                                                                                                                                                                                                                                                                                                                                                                                                                                                                                                                                                                                                                                                                                                                                                                                                                                                                                                                                                                                                                                                                                                                                                                                                                                                                                                                                                                                                                                                                                                                                                                                                                |                                     |                                       |  |
| E u , , , , u , , , , , , , C , , ,                                                                                                                                                                                                                                                                                                                                                                                                                                                                                                                                                                                                                                                                                                                                                                                                                                                                                                                                                                                                                                                                                                                                                                                                                                                                                                                                                                                                                                                                                                                                                                                                                                                                                                                                                                                                                                                                                                                                                                                                                                                                                            | 21,817,522                          | 21,114,378                            |  |
| N                                                                                                                                                                                                                                                                                                                                                                                                                                                                                                                                                                                                                                                                                                                                                                                                                                                                                                                                                                                                                                                                                                                                                                                                                                                                                                                                                                                                                                                                                                                                                                                                                                                                                                                                                                                                                                                                                                                                                                                                                                                                                                                              | 449,288                             | 397,222                               |  |
| ·                                                                                                                                                                                                                                                                                                                                                                                                                                                                                                                                                                                                                                                                                                                                                                                                                                                                                                                                                                                                                                                                                                                                                                                                                                                                                                                                                                                                                                                                                                                                                                                                                                                                                                                                                                                                                                                                                                                                                                                                                                                                                                                              |                                     |                                       |  |
| · por a distribution of the contract of the co | 22,266,810                          | 21,511,600                            |  |