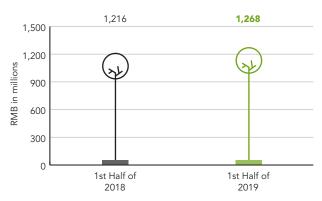

# PROFIT FOR THE PERIOD ATTRIBUTABLE TO ORDINARY SHAREHOLDERS OF THE COMPANY

■ Profit for the period attributable to ordinary shareholders of the Company (RMB in millions)

# 12. Profit for the Period Attributable to Ordinary Shareholders of the Company

MB1,216.1 , 2018 MB1,268.3 , C 4.29% 2019.