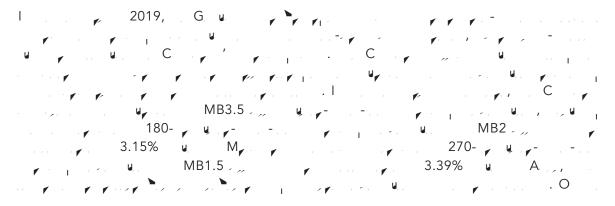

## 2. Operating Income

1.92% MB8,364.0 ... 2019, ... 2019, ... 2019, ... 2019, ... 2019, ... 2019, ... 2019, ... 2019, ... 2019, ... 2019, ... 2019, ... 2019, ... 2019, ... 2019, ... 2019, ... 2019, ... 2019, ... 2019, ... 2019, ... 2019, ... 2019, ... 2019, ... 2019, ... 2019, ... 2019, ... 2019, ... 2019, ... 2019, ... 2019, ... 2019, ... 2019, ... 2019, ... 2019, ... 2019, ... 2019, ... 2019, ... 2019, ... 2019, ... 2019, ... 2019, ... 2019, ... 2019, ... 2019, ... 2019, ... 2019, ... 2019, ... 2019, ... 2019, ... 2019, ... 2019, ... 2019, ... 2019, ... 2019, ... 2019, ... 2019, ... 2019, ... 2019, ... 2019, ... 2019, ... 2019, ... 2019, ... 2019, ... 2019, ... 2019, ... 2019, ... 2019, ... 2019, ... 2019, ... 2019, ... 2019, ... 2019, ... 2019, ... 2019, ... 2019, ... 2019, ... 2019, ... 2019, ... 2019, ... 2019, ... 2019, ... 2019, ... 2019, ... 2019, ... 2019, ... 2019, ... 2019, ... 2019, ... 2019, ... 2019, ... 2019, ... 2019, ... 2019, ... 2019, ... 2019, ... 2019, ... 2019, ... 2019, ... 2019, ... 2019, ... 2019, ... 2019, ... 2019, ... 2019, ... 2019, ... 2019, ... 2019, ... 2019, ... 2019, ... 2019, ... 2019, ... 2019, ... 2019, ... 2019, ... 2019, ... 2019, ... 2019, ... 2019, ... 2019, ... 2019, ... 2019, ... 2019, ... 2019, ... 2019, ... 2019, ... 2019, ... 2019, ... 2019, ... 2019, ... 2019, ... 2019, ... 2019, ... 2019, ... 2019, ... 2019, ... 2019, ... 2019, ... 2019, ... 2019, ... 2019, ... 2019, ... 2019, ... 2019, ... 2019, ... 2019, ... 2019, ... 2019, ... 2019, ... 2019, ... 2019, ... 2019, ... 2019, ... 2019, ... 2019, ... 2019, ... 2019, ... 2019, ... 2019, ... 2019, ... 2019, ... 2019, ... 2019, ... 2019, ... 2019, ... 2019, ... 2019, ... 2019, ... 2019, ... 2019, ... 2019, ... 2019, ... 2019, ... 2019, ... 2019, ... 2019, ... 2019, ... 2019, ... 2019, ... 2019, ... 2019, ... 2019, ... 2019, ... 2019, ... 2019, ... 2019, ... 2019, ... 2019, ... 2019, ... 2019, ... 2019, ... 2019, ... 2019, ... 2019, ... 2019, ... 2019, ... 2019, ... 2019, ... 2019, ... 2019, ... 2019, ... 2019, ... 2019, ... 2019, ... 2019,

#### Gas-fired Power and Heat Energy Generation Segment

0.79% MB6,249.0 2018 MB6,199.7 0.83% MB5,190.6 2018 MB5,147.5 2019. 2019. MB1,058.4 2019.

#### Wind Power Segment

10.50% MB1,149.6 2018 MB1,028.9 2019, u

#### **Photovoltaic Power Segment**

41.21% MB485.6 2018 MB685.7 2019, u

#### Hydropower Segment

2.88% MB145.7 2018 MB149.9 2019, u

#### Others

O ... 86.15% MB6.5 ... 2018 MB0.9 ... 2019.