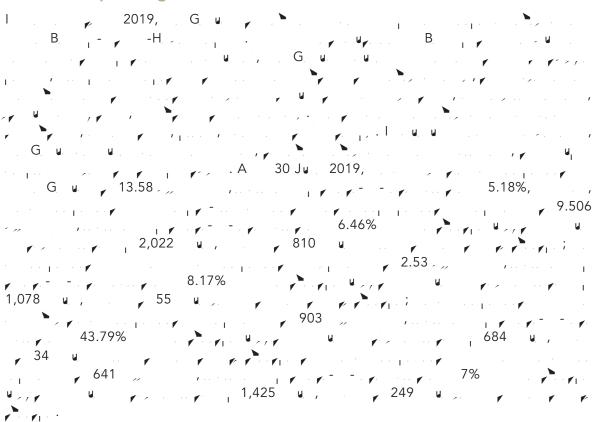

#### 1. Overview

A 30 Ju 2019, G u MB54,488.2 , MB32,221.4 , MB22,266.8 , MB21,817.5 , .

#### 2. Particulars of Assets and Liabilities

0.83% MB54,941.5 31 D 2018

MB54,488.2 30 Ju 2019, u 3.62% MB33,429.9 31 D 2018

MB32,221.4 30 Ju 2019, u 3.51% MB21,511.6 31 D 2018 MB22,266.8

30 Ju 2019, E u C C 3.33% MB21,114.4 31 D 2018 MB21,817.5 30 Ju 2019, u 2019.

#### 3. Liquidity

A 30 Ju 2019, u MB10,991.1

MB3,940.4

MB1,378.1

MB5,551.4

MB6,083.0

MB2,920.7

MB1,256.1