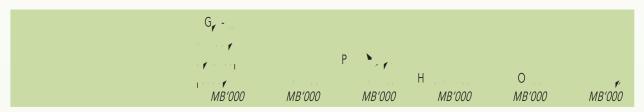

#### 1. Overview

A 30 Ju 2019, G u MB54,488.2 , MB32,221.4 , MB22,266.8 , MB21,817.5 , .

#### 2. Particulars of Assets and Liabilities

0.83% MB54,941.5 31 D 2018

MB54,488.2 30 Ju 2019, u 3.62% MB33,429.9 31 D 2018

MB32,221.4 30 Ju 2019, u 3.51% MB21,511.6 31 D 2018 MB22,266.8

30 Ju 2019, E u C C 3.33% MB21,114.4 31 D 2018 MB21,817.5 30 Ju 2019, u 2019.