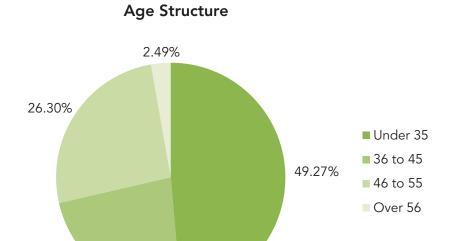

#### 2. Degree Structure:

21.94%

| Educational background | Number of employees | Percentage               | Cumulative percentage    |
|------------------------|---------------------|--------------------------|--------------------------|
| D                      | 3<br>167<br>1,356   | 0.11%<br>6.12%<br>49.67% | 0.11%<br>6.23%<br>55.90% |
| C ,,, , , , , , ,      | 1,204<br>2,730      | 44.10%<br>100.00%        | 100.00%                  |